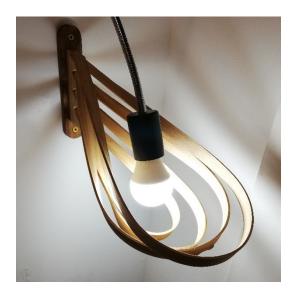

## **SUN SHELL LAMPSHADE**

The Sun Shell is a biomimetic-inspired lampshade that playfully distributes light to create vibrant tessellations on all surrounding surfaces. All of the steam bent ash rings can be rotated to create different forms and therefore various light patterns.

Created from locally-sources ash to reduce transport costs, the Sun Shell is designed for batch production requiring only 3 simple jigs. The screw-in backplate makes it easy to install in any household. Finished with raw linseed oil, the natural wood grain shines through for a sophisticated aesthetic.