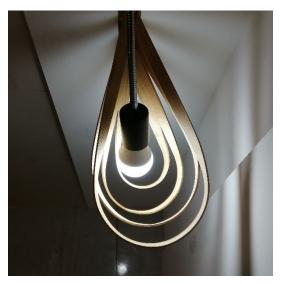

## **SUN SHELL LAMPSHADE**

The Sun Shell is a biomimetic-inspired lampshade that playfully distributes light to create vibrant tessellations on all surrounding surfaces. All of the steam bent ash rings can be rotated to create different forms and therefore various light patterns.

Created from locally-sources ash to reduce transport costs, the Sun Shell is designed for batch production requiring only 3 simple jigs. The screw-in backplate makes it easy to install in any household. Finished with raw linseed oil, the natural wood grain shines through for a sophisticated aesthetic.