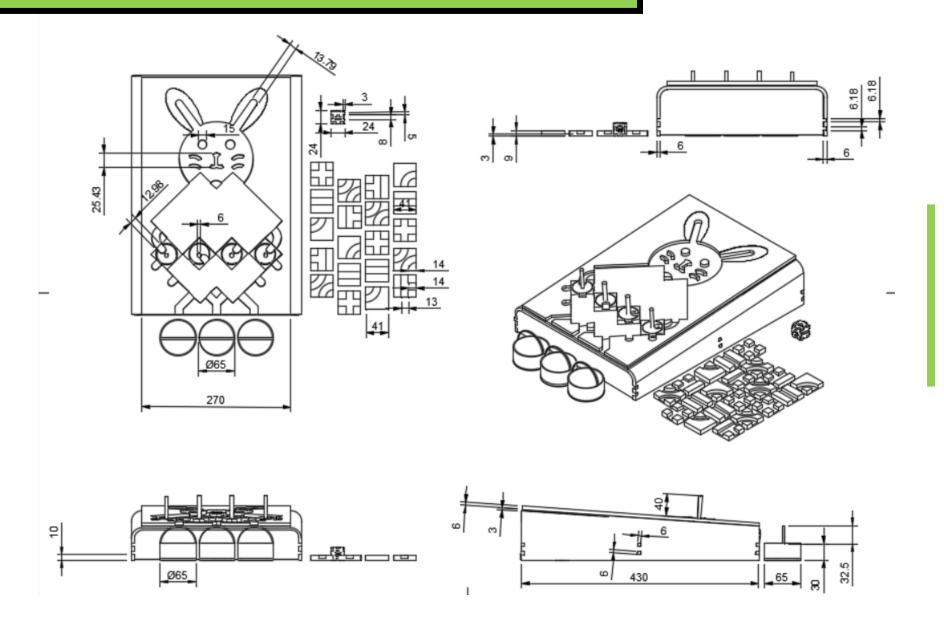

## ORTHOGRAPIC DRAWING

FINALISED
MEASUREMENTS ON
FUSION 360 PREPPED FOR
LASING CUTTER