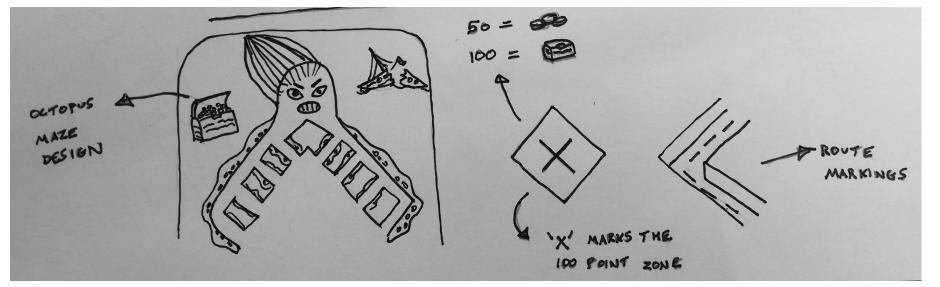

### INITIAL IDEA

BOARD STAND PROTOTYPE



PUZZLE PIECES
PROTOTYPE





**DETAILED CONCEPT SKETCH** 

## **COLOUR**



**ENGRAVED ARROWS DESIGN** 



DIE PATTERNING



**ENGRAVED BOARD DESIGNS** 



**POINT SYSTEM** 

## SOUND



**RATTLING SPEED BUMPS** 



**MARBLE COLLISION AND METAL PINS** 



MARBLE COLLISION WITH METAL BASE



**KERFED BASKETS** 

### THEME



**BASKETBALL** 



**MAZE** 



**TREASURE MAP** 



### PLAYER INTERACTION





**ROTATOR PIECE PROTOTYPE** 





**SEESAW PIECE PROTOTYPE** 



**BLOCKADES** 



**ELASTIC BAND DEFLECTORS** 

### DEVELOPED IDEA

#### **SUGGESTED IMPROVEMENTS:**

- ADDITIONAL KERFING
- MORE EFFECTIVE MATERIAL USE
- INCREASE SIZE
- GAME DURATION













#### **ADDED FEATURES**



## CAD RENDER



## DEVELOPED IDEA







**ADDED FEATURES** 

#### **SUGGESTED IMPROVEMENTS:**

- THEME
- GAME DURATION
- LESS LUCK-BASED





## DEVELOPED CAD RENDER







# KERFING TEST PIECES **ATTEMPT 4: SUCCESSFUL ATTEMPT 3: KERF LINES NOT ATTEMPT 2: PLYWOOD PIECE CLOSE ENOUGH TOGETHER TOO SHORT ATTEMPT 1: KERF LINES TOO FAR SHORT AND FAR APART**

## FUNCTIONING MDF PROTOTYPE







#### **SUGGESTED IMPROVEMENTS:**

- SMALLER PUZZLE PIECES TIGHT FI