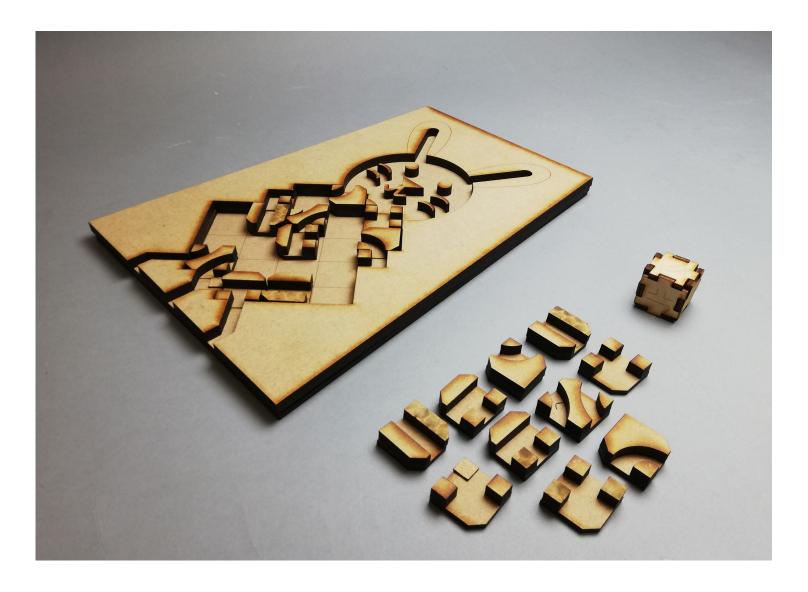

## FUNCTIONING MDF PROTOTYPE

#### **SUGGESTED IMPROVEMENTS:**

- SMALLER PUZZLE PIECES TIGHT FIT
- ALTERED FACE DESIGN MARBLE GETS STUCK SOMETIMES
- ROTATORS FIXED IN A ROW ENSURES MARBLE REACHES ONE TO INCREASE PLAYER INTERACTION