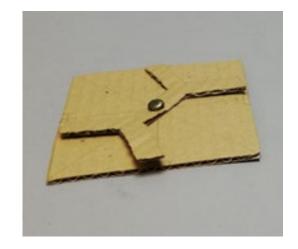

## FUNCTIONING MDF PROTOTYPE

#### **SUGGESTED IMPROVEMENTS:**

- SMALLER PUZZLE PIECES TIGHT FIT
- ALTERED FACE DESIGN MARBLE GETS STUCK SOMETIMES
- ROTATORS FIXED IN A ROW ENSURES MARBLE REACHES ONE TO INCREASE PLAYER INTERACTION