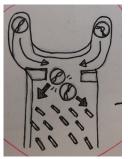

## SOUND

**RATTLING SPEED BUMPS** 

**MARBLE COLLISION AND METAL PINS** 

MARBLE COLLISION WITH METAL BASE

**KERFED BASKETS** 