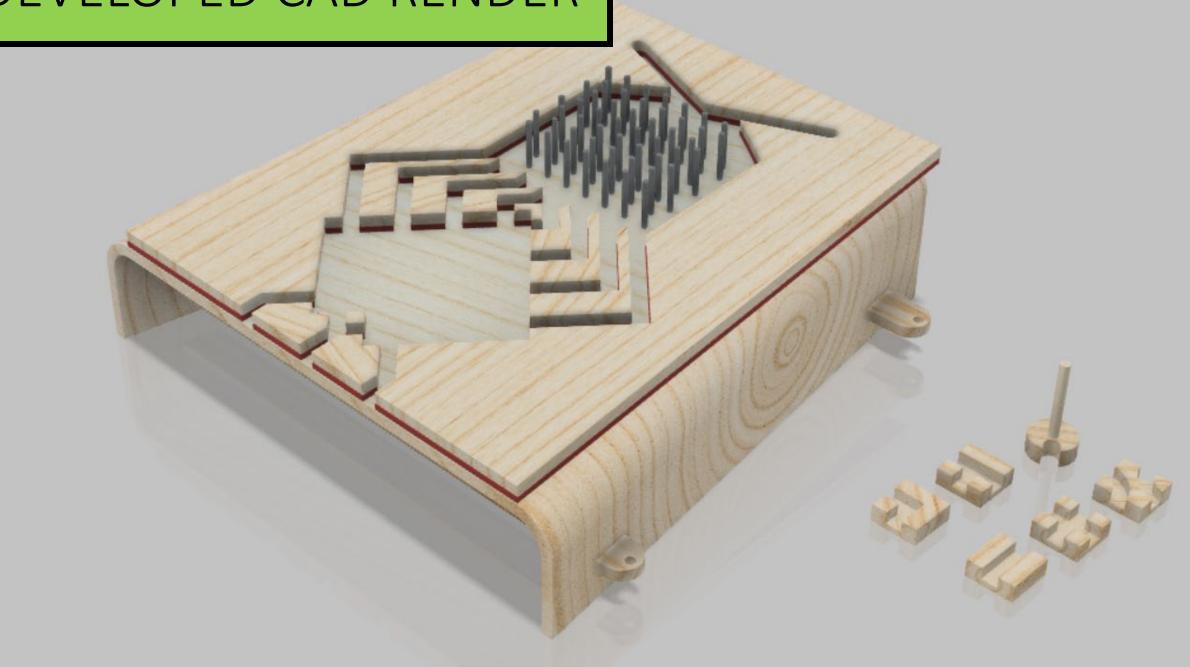

LOUR**



**ENGRAVED ARROWS DESIGN** 



DIE PATTERNING



**ENGRAVED BOARD DESIGNS** 



**POINT SYSTEM** 

## SOUND



**RATTLING SPEED BUMPS** 



**MARBLE COLLISION AND METAL PINS** 



MARBLE COLLISION WITH METAL BASE



**KERFED BASKETS** 

### THEME



**BASKETBALL** 



**MAZE** 



**TREASURE MAP** 



### PLAYER INTERACTION





**ROTATOR PIECE PROTOTYPE** 





**SEESAW PIECE PROTOTYPE** 



**BLOCKADES** 



**ELASTIC BAND DEFLECTORS** 

### DEVELOPED IDEA

#### **SUGGESTED IMPROVEMENTS:**

- ADDITIONAL KERFING
- MORE EFFECTIVE MATERIAL USE
- INCREASE SIZE
- GAME DURATION













#### **ADDED FEATURES**



## CAD RENDER



## DEVELOPED IDEA







**ADDED FEATURES** 

#### **SUGGESTED IMPROVEMENTS:**

- THEME
- GAME DURATION
- LESS LUCK-BASED





## DEVELOPED CAD RENDER







# KERFING TEST PIECES **ATTEMPT 4: SUCCESSFUL ATTEMPT 3: KERF LINES NOT ATTEMPT 2: PLYWOOD PIECE CLOSE ENOUGH TOGETHER TOO SHORT ATTEMPT 1: KERF LINES TOO FAR SHORT AND FAR APART**

## FUNCTIONING MDF PROTOTYPE







#### **SUGGESTED IMPROVEMENTS:**

- SMALLER PUZZLE PIECES TIGHT FIT
- ALTERED FACE DESIGN MARBLE GETS STUCK SOMETIMES
- ROTATORS FIXED IN A ROW ENSURES MARBLE REACHES ONE TO INCREASE PLAYER INTERACTION

## ORTHOGRAPIC DRAWING



FINALISED
MEASUREMENTS ON
FUSION 360 PREPPED FOR
LASING CUTTER