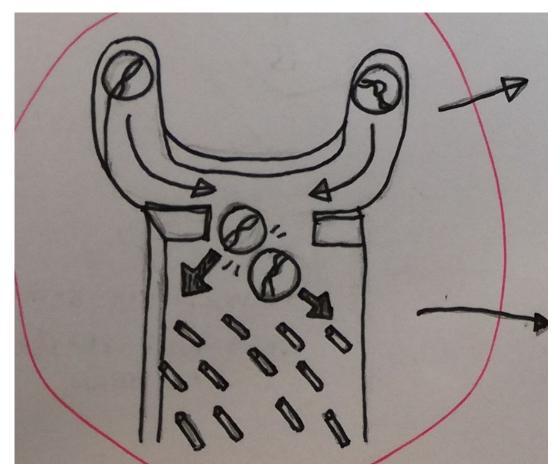

## SOUND

**RATTLING SPEED BUMPS** 

**MARBLE COLLISION AND METAL PINS** 

MARBLE COLLISION WITH METAL BASE

**KERFED BASKETS** 