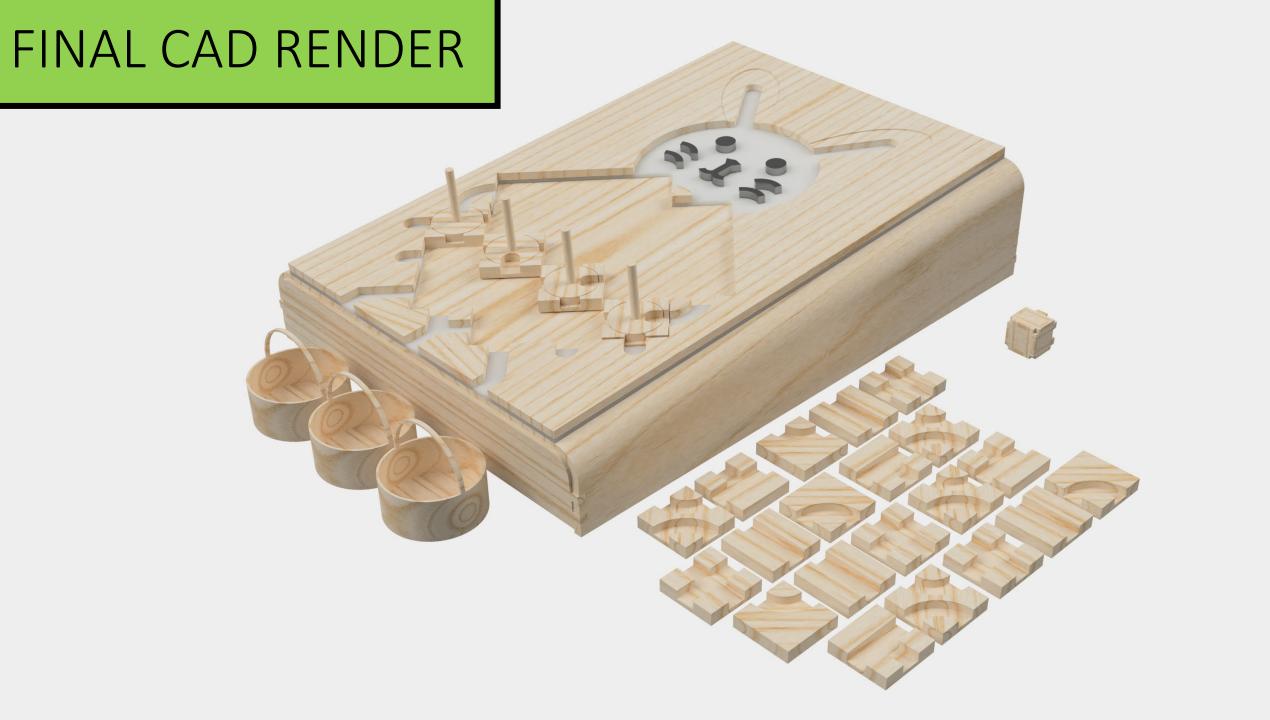

NAL KERFING
- MORE EFFECTIVE MATERIAL USE
- INCREASE SIZE
- GAME DURATION













#### **ADDED FEATURES**



## CAD RENDER



## DEVELOPED IDEA







**ADDED FEATURES** 

#### **SUGGESTED IMPROVEMENTS:**

- THEME
- GAME DURATION
- LESS LUCK-BASED





## DEVELOPED CAD RENDER







# KERFING TEST PIECES **ATTEMPT 4: SUCCESSFUL ATTEMPT 3: KERF LINES NOT ATTEMPT 2: PLYWOOD PIECE CLOSE ENOUGH TOGETHER TOO SHORT ATTEMPT 1: KERF LINES TOO FAR SHORT AND FAR APART**

## FUNCTIONING MDF PROTOTYPE







#### **SUGGESTED IMPROVEMENTS:**

- SMALLER PUZZLE PIECES TIGHT FIT
- ALTERED FACE DESIGN MARBLE GETS STUCK SOMETIMES
- ROTATORS FIXED IN A ROW ENSURES MARBLE REACHES ONE TO INCREASE PLAYER INTERACTION

## ORTHOGRAPIC DRAWING



FINALISED
MEASUREMENTS ON
FUSION 360 PREPPED FOR
LASING CUTTER