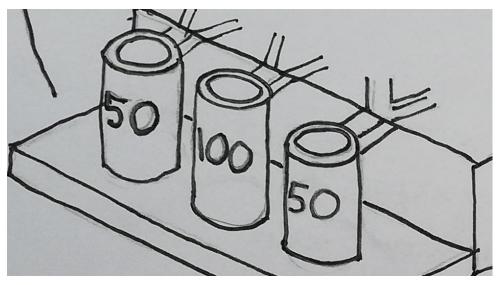

## SOUND

**RATTLING SPEED BUMPS** 

**MARBLE COLLISION AND METAL PINS** 

MARBLE COLLISION WITH METAL BASE

**KERFED BASKETS** 