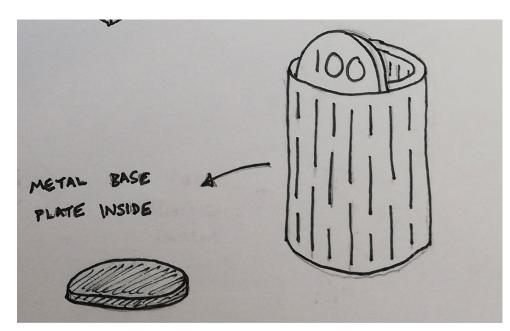

## SOUND

**RATTLING SPEED BUMPS** 

**MARBLE COLLISION AND METAL PINS** 

MARBLE COLLISION WITH METAL BASE

**KERFED BASKETS** 