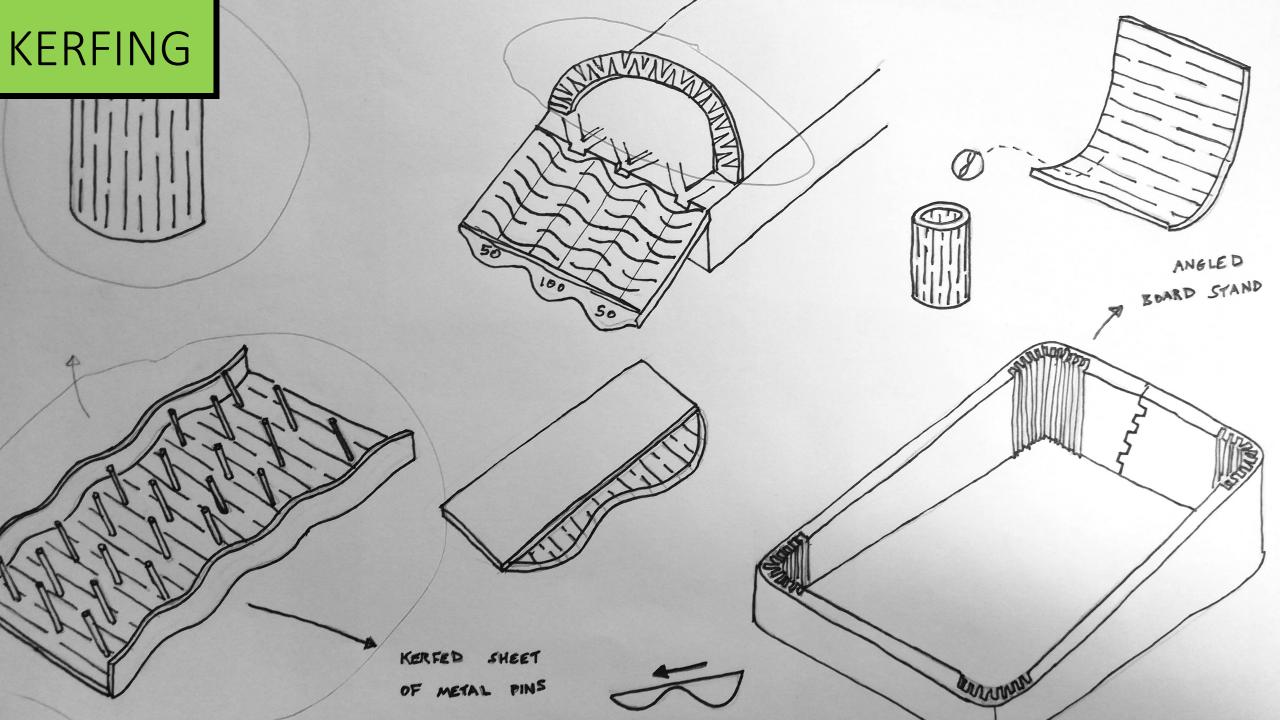

## SOUND

**RATTLING SPEED BUMPS** 

**MARBLE COLLISION AND METAL PINS** 

MARBLE COLLISION WITH METAL BASE

**KERFED BASKETS** 

#### **SUGGESTED IMPROVEMENTS:**

- ADDITIONAL KERFING
- MORE EFFECTIVE MATERIAL USE
- INCREASE SIZE
- GAME DURATION

# KERFING TEST PIECES **ATTEMPT 4: SUCCESSFUL ATTEMPT 3: KERF LINES NOT ATTEMPT 2: PLYWOOD PIECE CLOSE ENOUGH TOGETHER TOO SHORT ATTEMPT 1: KERF LINES TOO FAR SHORT AND FAR APART**