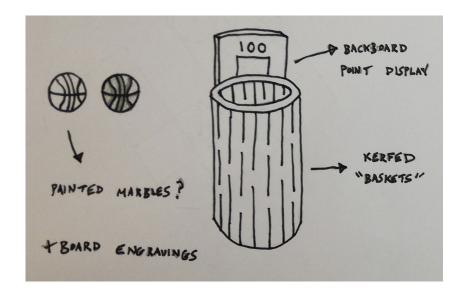

### INITIAL IDEA

BOARD STAND PROTOTYPE



PUZZLE PIECES
PROTOTYPE





**DETAILED CONCEPT SKETCH** 

## **COLOUR**



**ENGRAVED ARROWS DESIGN** 



DIE PATTERNING



**ENGRAVED BOARD DESIGNS** 



**POINT SYSTEM** 

## SOUND



**RATTLING SPEED BUMPS** 



**MARBLE COLLISION AND METAL PINS** 



MARBLE COLLISION WITH METAL BASE



**KERFED BASKETS** 

### THEME



**BASKETBALL** 



**MAZE** 



**TREASURE MAP** 



### PLAYER INTERACTION





**ROTATOR PIECE PROTOTYPE** 





**SEESAW PIECE PROTOTYPE** 



**BLOCKADES** 



**ELASTIC BAND DEFLECTORS** 

### DEVELOPED IDEA

#### **SUGGESTED IMPROVEMENTS:**

- ADDITIONAL KERFING
- MORE EFFECTIVE MATERIAL USE
- INCREASE SIZE
- GAME DURATION













#### **ADDED FEATURES**



## CAD RENDER



## DEVELOPED IDEA







**ADDED FEATURES** 

#### **SUGGESTED IMPROVEMENTS:**

- THEME
- GAME DURATION
- LESS LUCK-BASED





## DEVELOPED CAD RENDER







# KERFING TEST PIECES **ATTEMPT 4: SUCCESSFUL ATTEMPT 3: KERF LINES NOT ATTEMPT 2: PLYWOOD PIECE CLOSE ENOUGH TOGETHER TOO SHORT ATTEMPT 1: KERF LINES TOO FAR SHORT AND FAR APART**

## FUNCTIONING MDF PROTOTYPE







#### **SUGGESTED IMPROVEMENTS:**