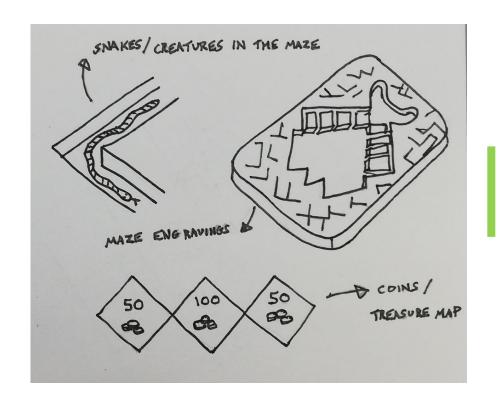

### INITIAL IDEA

BOARD STAND PROTOTYPE



PUZZLE PIECES
PROTOTYPE





**DETAILED CONCEPT SKETCH** 

## **COLOUR**



**ENGRAVED ARROWS DESIGN** 



DIE PATTERNING



**ENGRAVED BOARD DESIGNS** 



**POINT SYSTEM** 

## SOUND



**RATTLING SPEED BUMPS** 



**MARBLE COLLISION AND METAL PINS** 



MARBLE COLLISION WITH METAL BASE



**KERFED BASKETS** 

### THEME



**BASKETBALL** 



**MAZE** 



**TREASURE MAP** 



### PLAYER INTERACTION





**ROTATOR PIECE PROTOTYPE** 





**SEESAW PIECE PROTOTYPE** 



**BLOCKADES** 



**ELASTIC BAND DEFLECTORS** 

### DEVELOPED IDEA

#### **SUGGESTED IMPROVEMENTS:**

- ADDITIONAL KERFING
- MORE EFFECTIVE MATERIAL USE
- INCREASE SIZE
- GAME DURATION













#### **ADDED FEATURES**



## CAD RENDER



## DEVELOPED IDEA







**ADDED FEATURES** 

#### **SUGGESTED IMPROVEMENTS:**

- THEME
- GAME DURATION
- LESS LUCK-BASED





## DEVELOPED CAD RENDER







# KERFING TEST PIECES **ATTEMPT 4: SUCCESSFUL ATTEMPT 3: KERF LINES NOT ATTEMPT 2: PLYWOOD PIECE CLOSE ENOUGH TOGETHER TOO SHORT ATTEMPT 1: KERF LINES TOO FAR SHORT AND FAR APART**

## FUNCTIONING MDF PROTOTYPE







#### **SUGGESTED IMPROVEMENTS:**

- SMALLER PUZZLE PI