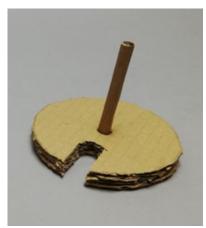

### INITIAL IDEA

BOARD STAND PROTOTYPE



PUZZLE PIECES
PROTOTYPE





**DETAILED CONCEPT SKETCH** 

## **COLOUR**



**ENGRAVED ARROWS DESIGN** 



DIE PATTERNING



**ENGRAVED BOARD DESIGNS** 



**POINT SYSTEM** 

## SOUND



**RATTLING SPEED BUMPS** 



**MARBLE COLLISION AND METAL PINS** 



MARBLE COLLISION WITH METAL BASE



**KERFED BASKETS** 

### THEME



**BASKETBALL** 



**MAZE** 



**TREASURE MAP** 



### PLAYER INTERACTION





**ROTATOR PIECE PROTOTYPE** 





**SEESAW PIECE PROTOTYPE** 



**BLOCKADES** 



**ELASTIC BAND DEFLECTORS** 

### DEVELOPED IDEA

#### **SUGGESTED IMPROVEMENTS:**

- ADDITIONAL KERFING
- MORE EFFECTIVE MATERIAL USE
- INCREASE SIZE
- GAME DURATION













#### **ADDED FEATURES**



## CAD RENDER



## DEVELOPED IDEA







**ADDED FEATURES** 

#### **SUGGESTED IMPROVEMENTS:**

- THEME
- GAME DURATION
- LESS LUCK-BASED





## DEVELOPED CAD RENDER







# KERFING TEST PIECES **ATTEMPT 4: SUCCESSFUL ATTEMPT 3: KERF LINES NOT ATTEMPT 2: PLYWOOD PIECE CLOSE ENOUGH TOGETHER TOO SHORT ATTEMPT 1: KERF LINES TOO FAR SHORT AND FAR APART**

## FUNCTIONING MDF PROTOTYPE







#### **SUGGESTED IMPROVEMENTS:**

- SMALLER PUZZLE PIECES TIGHT FIT
- ALTERED FACE DESIGN MARBLE GETS STUCK SOMETIM