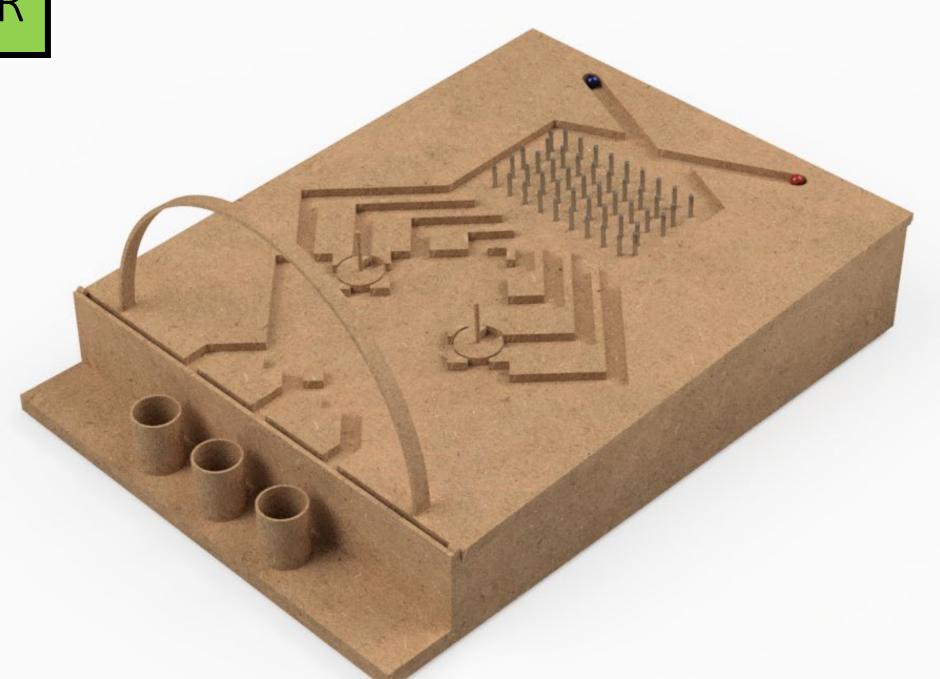

## FUNCTIONING MDF PROTOTYPE

#### **SUGGESTED IMPROVEMENTS:**

- SMALLER PUZZLE PIECES TIGHT FIT
- ALTERED FACE DESIGN MARBLE GETS STUCK SOMETIMES
- ROTATORS FIXED IN A ROW ENSURES MARBLE REACHES ONE TO INCREASE PLAYER INTERACTION