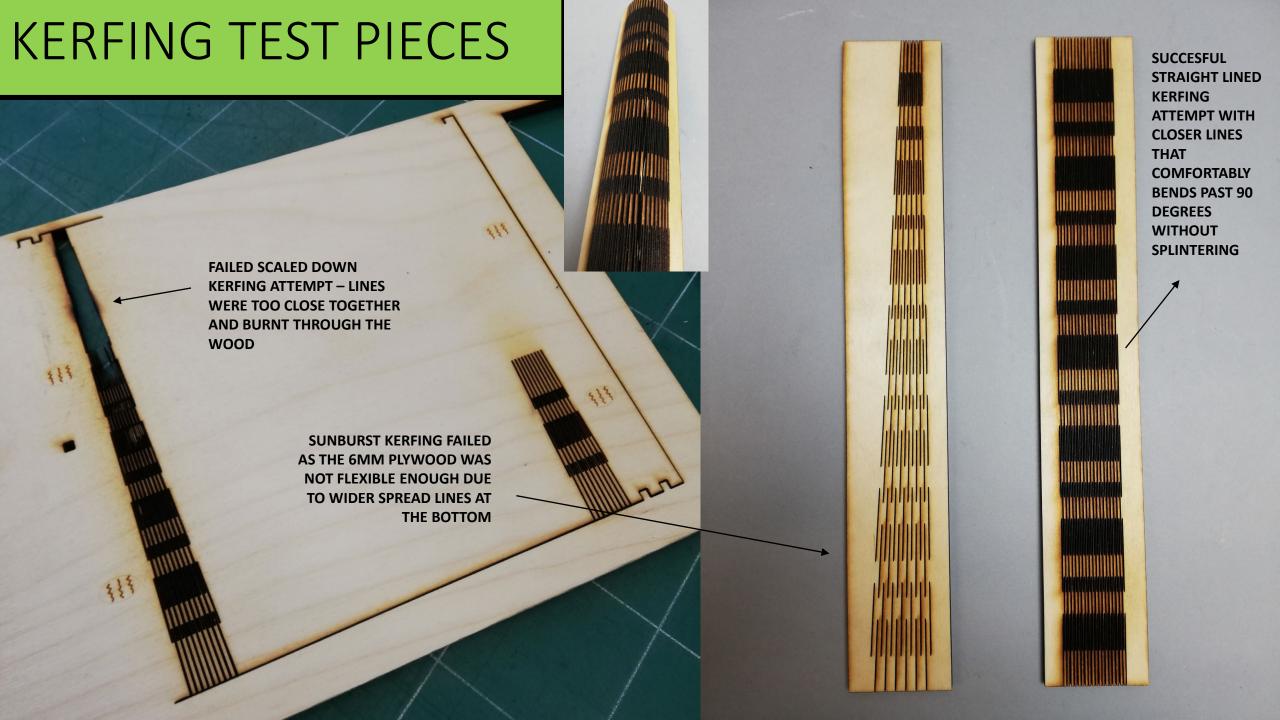

# KERFING TEST PIECES **ATTEMPT 4: SUCCESSFUL ATTEMPT 3: KERF LINES NOT ATTEMPT 2: PLYWOOD PIECE CLOSE ENOUGH TOGETHER TOO SHORT ATTEMPT 1: KERF LINES TOO FAR SHORT AND FAR APART**