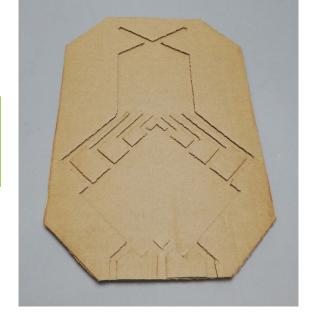

### INITIAL IDEA

BOARD STAND PROTOTYPE



PUZZLE PIECES
PROTOTYPE





**DETAILED CONCEPT SKETCH** 

## **COLOUR**



**ENGRAVED ARROWS DESIGN** 



DIE PATTERNING



**ENGRAVED BOARD DESIGNS** 



**POINT SYSTEM** 

## SOUND



**RATTLING SPEED BUMPS** 



**MARBLE COLLISION AND METAL PINS** 



MARBLE COLLISION WITH METAL BASE



**KERFED BASKETS** 

### THEME



**BASKETBALL** 



**MAZE** 



**TREASURE MAP** 



### PLAYER INTERACTION





**ROTATOR PIECE PROTOTYPE** 





**SEESAW PIECE PROTOTYPE** 



**BLOCKADES** 



**ELASTIC BAND DEFLECTORS** 

### DEVELOPED IDEA

#### **SUGGESTED IMPROVEMENTS:**

- ADDITIONAL KERFING
- MORE EFFECTIVE MATERIAL USE
- INCREASE SIZE
- GAME DURATION













#### **ADDED FEATURES**



## CAD RENDER



## DEVELOPED IDEA







**ADDED FEATURES** 

#### **SUGGESTED IMPROVEMENTS:**

- THEME
- GAME DURATION
- LESS LUCK-BASED





## DEVELOPED CAD RENDER







# KERFING TEST PIECES **ATTEMPT 4: SUCCESSFUL ATTEMPT 3: KERF LINES NOT ATTEMPT 2: PLYWOOD PIECE CLOSE ENOUGH TOGETHER TOO SHORT ATTEMPT 1: KERF LINES TOO FAR SHORT AND FAR APART**

## FUNCTIONING MDF PROTOTYPE







#### **SUGGESTED IMPROVEMENTS:**

- SMALLER PUZZLE PIECES TIGHT FIT
- ALTERED FACE DESIGN MARBLE GETS STUCK SOMETIMES
- ROTATORS FIXED IN A ROW ENSURES MARBLE REACHES ONE TO INCREASE PLAYER INTERACTION

## ORTHOGRAPIC DRAWING



FINALISED
MEASUREMENTS ON
FUSION 360 PREPPED FOR
LASING CUTTER