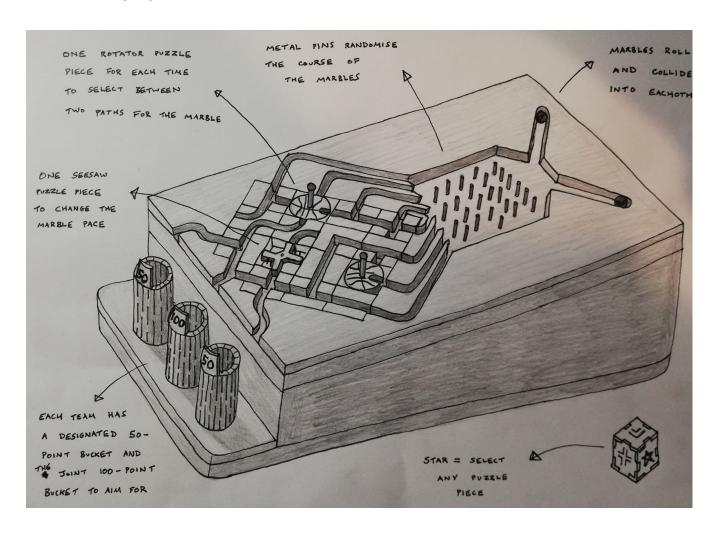

### INITIAL IDEA

BOARD STAND PROTOTYPE



PUZZLE PIECES
PROTOTYPE





**DETAILED CONCEPT SKETCH** 

## **COLOUR**



**ENGRAVED ARROWS DESIGN** 



DIE PATTERNING



**ENGRAVED BOARD DESIGNS** 



**POINT SYSTEM** 

## SOUND



**RATTLING SPEED BUMPS** 



**MARBLE COLLISION AND METAL PINS** 



MARBLE COLLISION WITH METAL BASE



**KERFED BASKETS** 

### THEME



**BASKETBALL** 



**MAZE** 



**TREASURE MAP** 



### PLAYER INTERACTION





**ROTATOR PIECE PROTOTYPE** 





**SEESAW PIECE PROTOTYPE** 



**BLOCKADES** 



**ELASTIC BAND DEFLECTORS** 

### DEVELOPED IDEA

#### **SUGGESTED IMPROVEMENTS:**

- ADDITIONAL KERFING
- MORE EFFECTIVE MATERIAL USE
- INCREASE SIZE
- GAME DURATION













#### **ADDED FEATURES**



## CAD RENDER



## DEVELOPED IDEA







**ADDED FEATURES** 

#### **SUGGESTED IMPROVEMENTS:**

- THEME
- GAME DURATION
- LESS LUCK-BASED





## DEVELOPED CAD RENDER







# KERFING TEST PIECES **ATTEMPT 4: SUCCESSFUL ATTEMPT 3: KERF LINES NOT ATTEMPT 2: PLYWOOD PIECE CLOSE ENOUGH TOGETHER TOO SHORT ATTEMPT 1: KERF LINES TOO FAR SHORT AND FAR APART**

## FUNCTIONING MDF PROTOTYPE







#### **SUGGESTED IMPROVEMENTS:**

- SMALLER PUZZLE PIECES TIGHT FIT
- ALTERED FACE DESIGN MARBLE GETS STUCK SOMETIMES
- ROTATORS FIXED IN A ROW ENSURES MARBLE REACHES ONE TO INCREASE PLAYER INTERACTION

## ORTHOGRAPIC DRAWING



FINALISED
MEASUREMENTS ON
FUSION 360 PREPPED FOR
LASING CUTTER